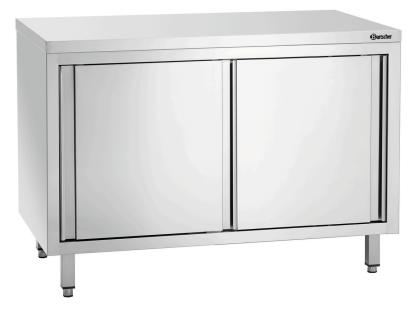

# Cupboard 700, W1200

#### Features

| Height-adjustable feet:     Material:                                                               | Yes<br>Stainless steel                                           |
|-----------------------------------------------------------------------------------------------------|------------------------------------------------------------------|
| <ul> <li>Load-bearing capacity intermediate shelf, max.:</li> <li>Important information:</li> </ul> | 115 kg                                                           |
| Tilting:                                                                                            | -                                                                |
| • Size inside:                                                                                      | W 1197 x D 620 x H 580 mm                                        |
| <ul> <li>Load-bearing capacity worktop, max.:</li> </ul>                                            | 288 kg                                                           |
| Design inside:                                                                                      | 2-partitions                                                     |
| <ul> <li>Available on request:</li> </ul>                                                           | Special production                                               |
|                                                                                                     | The list price corresponds to the next higher standard dimension |
| <ul> <li>Size work surface:</li> </ul>                                                              | W 1200 x D 700 mm                                                |
| <ul> <li>Door hinge side can be changed:</li> </ul>                                                 | No                                                               |
| <ul> <li>Height adjustable:</li> </ul>                                                              | 850 mm to 900 mm                                                 |
| <ul> <li>Material work surface:</li> </ul>                                                          | Stainless steel                                                  |
| Delivery state:                                                                                     | Permanently mounted                                              |
| <ul> <li>Type of door:</li> </ul>                                                                   | Sliding door(s)                                                  |
| <ul> <li>Design intermediate shelf:</li> </ul>                                                      | Full-surface                                                     |

## Cupboard 700, W1200

- Intermediate shelf:
- Height-adjustable immediate shelves:Properties:
- Size:
- Weight:

yes Yes

40 mm edges turned down Feet in square tubing 40 x 40 mm Scotch-Brite sanding W 1,200 x D 700 x H 850 mm 68 kg