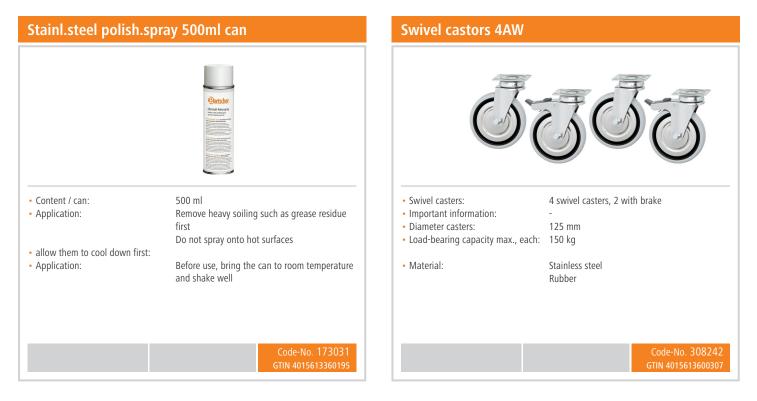

## Cupboard 700, W1200 Add on Products

 Power cleaner F1L, set of 2

 Image: set of the set of the

GB 04/2024 3/3