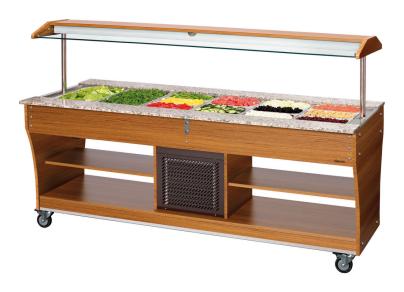

## Buffet trolley, cold, 6x 1/1 GN

- Designed for
- √ 6 x 1/1 GN
- ✓ Depth GN container max.: 150 mm
- Prepared for attachment of the matching tray chute on both sides

## Description

"Cold food" perfectly presented.

The buffet cart is optimally equipped with integrated lighting, sneeze guard with shelf function and wheels for convenient transport.

## **Features**

• Cooling: Static

0,507 kW | 230 V | 50 Hz • Power load:

· Number of tanks:

2 °C to 10 °C · Temperature range: Basin size, GN format: 6 x 1/1 GN • Control lamp: ON/OFF • Drain cock: No

• Germ guard: Yes • Lighting:

On the germ guard • Delivery state: Building kit (simple assembly) • Swivel casters: 4 swivel casters, 2 with brake

• Properties: Work surface made of Granit Rosa Porrino

Stainless steel sink

· Colour: Teak • Not included in delivery: **GN** containers • Depth GN container max.: 150 mm · Material: Wood

## Buffet trolley, cold, 6x 1/1 GN

• Coolant: R134a / 0,190 kg

Important information:
Size:
W 2,150 x D 880 x H 1,370 mm

• Weight: 197 kg