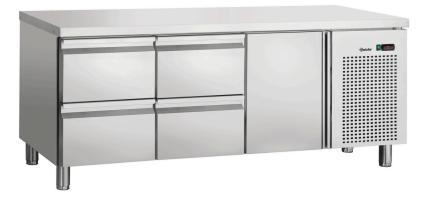

### Refrigerated counter S4T1-150

- Constant, even refrigeration temperature inside
  - ✓ Cooling: Circulating air
  - ✓ Temperature control in 0.1°C steps
- One door
  - ✓ Standard format cupboard: 1/1 GN
  - ✓ Height of shelf can be adjusted
- ► Four drawers
  - ✓ Refrigerated
  - ✓ Gastronorm: 1/1 GN
  - ✓ Max. depth of GN containers: 150 mm

#### Description

One appliance, two uses: The convection cooling ensures a constant, even refrigeration temperature inside this single-door, four-drawer refrigerated counter. Thanks to its high-quality and robust stainless steel surface, the appliance can be integrated perfectly into any kitchen and can also be used as a work surface.