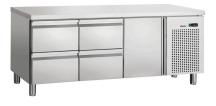

### Refrigerated counter S4T1-150

- Constant, even refrigeration temperature inside
  - ✓ Cooling: Circulating air
  - ✓ Temperature control in 0.1°C steps
- One door
  - ✓ Standard format cupboard: 1/1 GN
  - ✓ Height of shelf can be adjusted
- ► Four drawers
  - ✓ Refrigerated
  - ✓ Gastronorm: 1/1 GN
  - ✓ Max. depth of GN containers: 150 mm

#### Description

One appliance, two uses: The convection cooling ensures a constant, even refrigeration temperature inside this single-door, four-drawer refrigerated counter. Thanks to its high-quality and robust stainless steel surface, the appliance can be integrated perfectly into any kitchen and can also be used as a work surface.