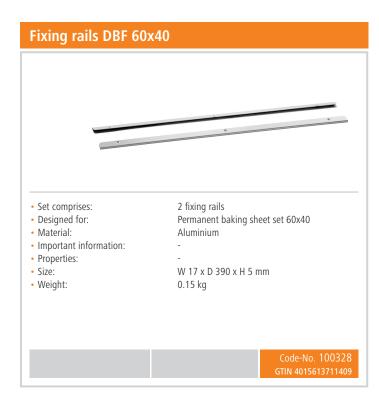

suitable for pretzel products
- Less work
- Less cleaning
- Less waste production
- Designed for 1,500 2,000 bakes
- No separating grease

## Description

Less work and cleaning involved. The extremely durable and temperature resistant permanent baking sheet set allows up to 2,000 bakes – from bread rolls to pretzel products.

## **Features**

• Set comprises:

Important information:

• Material: Aluminium PTFE

• Designed for: 1,500 - 2,000 bakes

Ovens, convection ovens and combi steamers

Inserts 600 x 400 mm

• Properties: Temperature resistant: -73 °C to 260 °C

Sheet thickness: 0.125 mm 1 permanent baking sheet

1 perforated sheet 600 x 400, perforation: Ø 5 mm

2 fixing rails

• Size: W 600 x D 400 x H 12 mm

• Weight: 0.95 kg



## Permanent baking sheet set 60x40 Add on Products