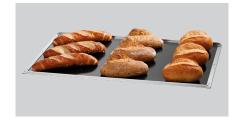

## Description

Less work and cleaning involved. The extremely durable and temperature resistant permanent baking sheet set allows up to 2,000 bakes – from bread rolls to pretzel products.