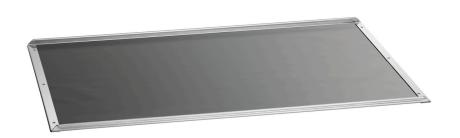

## Permanent baking sheet set 60x40

- Extremely temperature resistant
  - ✓ Also suitable for pretzel products
- Less work
- Less cleaning
- Less waste production
- Designed for 1,500 2,000 bakes
- No separating grease

## Description

Less work and cleaning involved. The extremely durable and temperature resistant permanent baking sheet set allows up to 2,000 bakes – from bread rolls to pretzel products.

## **Features**

• Set comprises:

Important information:

• Material: Aluminium PTFE

• Designed for: 1,500 - 2,000 bakes

Ovens, convection ovens and combi steamers

Inserts 600 x 400 mm

• Properties: Temperature resistant: -73 °C to 260 °C

Sheet thickness: 0.125 mm 1 permanent baking sheet

1 perforated sheet 600 x 400, perforation: Ø 5 mm

2 fixing rails

• Size: W 600 x D 400 x H 12 mm

• Weight: 0.95 kg