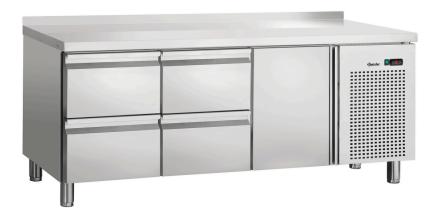

### Refrigerated counter S4T1-150 MA

- Constant, even refrigeration temperature inside
  - ✓ Cooling: Circulating air
  - ✓ Temperature control in 0.1°C steps
- One door
  - ✓ Standard format cupboard: 1/1 GN
  - ✓ Height of shelf can be adjusted
- ► Four drawers
- ✓ Refrigerated
- √ Gastronorm: 1/1 GN
- ✓ Max. depth of GN containers: 150 mm
- ▶ With upturned edge
  - √ 50 mm

#### Description

One appliance, two uses: The convection cooling ensures a constant, even refrigeration temperature inside this single-door, four-drawer refrigerated counter. Thanks to its high-quality and robust stainless steel surface, the appliance can be integrated perfectly into any kitchen and can also be used as a work surface.