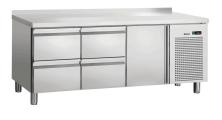

### Refrigerated counter S4T1-150 MA

- Constant, even refrigeration temperature inside
  - ✓ Cooling: Circulating air
  - ✓ Temperature control in 0.1°C steps
- One door
  - ✓ Standard format cupboard: 1/1 GN
  - ✓ Height of shelf can be adjusted
- ► Four drawers
- ✓ Refrigerated
- √ Gastronorm: 1/1 GN
- ✓ Max. depth of GN containers: 150 mm
- ▶ With upturned edge
  - √ 50 mm

#### Description

One appliance, two uses: The convection cooling ensures a constant, even refrigeration temperature inside this single-door, four-drawer refrigerated counter. Thanks to its high-quality and robust stainless steel surface, the appliance can be integrated perfectly into any kitchen and can also be used as a work surface.