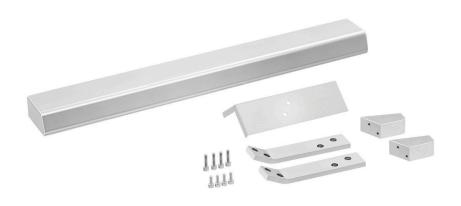

## Kitchen rail 700-800

- Designed for:
  - ✓ Series 700 appliances, appliance width: 800 mm
- Max. load-bearing capacity: 15 kg

Depth of surface: 75 mm

- ► Including:
  - √ 1 drilling template
  - ✓ Fixation material

## Features

Material:

Load-bearing capacity max.:Depth of surface:

- Including

Including:

• Important information:

• Size:

• Weight:

Stainless steel

15 kg

75 mm

Attachment material 1 drilling template

Building kit

W 800 x D 200 x H 80 mm

4.94 kg