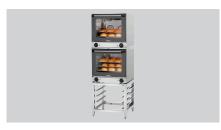

## Base frame AT90-120VR

- Designed for the convection ovens AT90 and AT120
  - ✓ Low design: 2 convection ovens AT90 or AT120 stacked on top of each other
  - ✓ With the connecting frame AT90-120
- 4 drawers
  - ✓ 438 x 315 mm
  - ✓ Crosswise drawer

## Description

Convection ovens in double pack – the extra low base frame is designed for stacking 2 AT90 or AT120 convection ovens in combination with the AT90-120 connecting frame. 4 drawers allow the storage of clean, prepared and used baking sheets of 438 x 315 mm format.