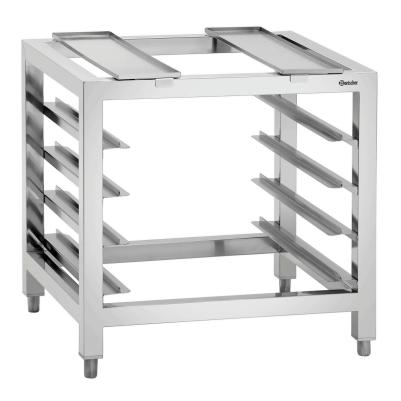

## Base frame AT90-120VR

- Designed for the convection ovens AT90 and AT120
  - ✓ Low design: 2 convection ovens AT90 or AT120 stacked on top of each other
  - ✓ With the connecting frame AT90-120
- 4 drawers
  - ✓ 438 x 315 mm
  - ✓ Crosswise drawer

## Description

Convection ovens in double pack – the extra low base frame is designed for stacking 2 AT90 or AT120 convection ovens in combination with the AT90-120 connecting frame. 4 drawers allow the storage of clean, prepared and used baking sheets of 438 x 315 mm format.

## Features

• Type of drawers:

· Number of drawers: • Height adjustable:

· Height-adjustable feet:

• Base shelf:

· Colour:

• Material:

• Important information:

• Format drawers:

• Size: • Weight: Crosswise

585 mm to 605 mm

Yes No Silver

Stainless steel

438 x 315 mm

W 535 x D 595 x H 590 mm

10.8 kg