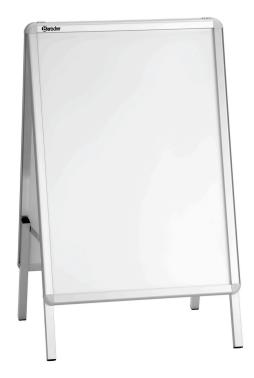

## Poster stand A1

► Easy setup

- Posters can be affixed on both sides
- Easy insertion of posters into the aluminium clamping rails
- ▶ No floor scratches thanks to plastic feet

## Description

Advertising material in A1 format really stands out on this double-sided poster stand. This stable stand is perfect for use inside and in weather-protected outside areas.

## Features

• Can be loaded from both sides:

• Poster size max.: DIN A1 (594 x 841 mm)

Material: Aluminium Plastic
Material feet: Plastic

Important information:
Can be used in:
Inner and protected outer area

• Properties:

• Dimensions of display area: 570 x 820 mm

• Size: W 640 x D 560 x H 1,030 mm

• Weight: 4.8 kg