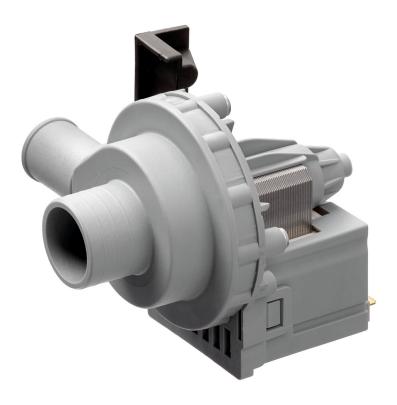

## **Features**

• Size:

• Important information:

Properties: Material: Plastic

• Power load: 0,25 kW | 230 V | 50 Hz

• Set comprises: 1 pump

1 pump 1 hose, rubber 1 hose, plastic Installation material

• Designed for: Dishwasher Deltamat TF641