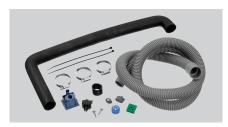

## Drain pump set LPS10

- Designed for dishwashers Deltamat
- ✓ TF641
- ✓ TF401W
- ✓ TF526

 Including connecting hoses and installation material

## **Features**

• Size:

• Important information:

Properties: Material: Plastic

• Power load: 0,25 kW | 230 V | 50 Hz

• Set comprises: 1 pump

1 pump 1 hose, rubber 1 hose, plastic Installation material

• Designed for: Dishwasher Deltamat TF641